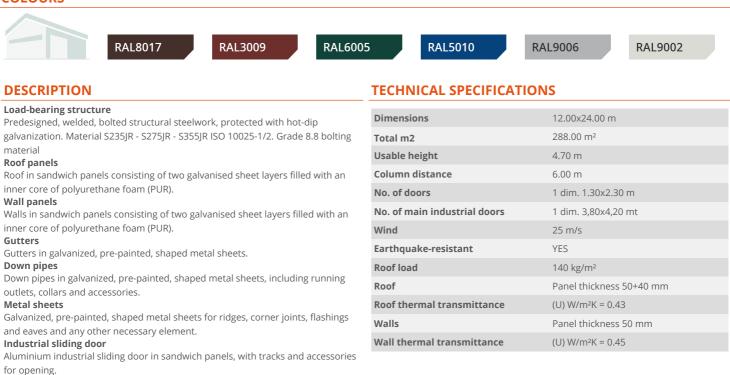

#### www.kit.solutions



# KI⊤ 12x24 MINIMAL.1

# € 63,000.00

NO. OF CONTAINERS: 3

DELIVERY TIME: 4 WEEKS FROM EXW ORDER

VALIDITY PRICES FROM 01-2021 TO 12-2023

Detached shed with single-pitched roof consisting of hot-dip galvanized steelwork with spandrel sandwich panels, main door and industrial sliding door.

# **COLOURS**



#### Door

Single door with push bar and accessories.

## **DOCUMENTS SUPPLIED**

- · Architectural drawings
- · Engineering calculation and analysis report
- · Installation Manual
- $\cdot\,$  Technical data sheet, manuals and declaration of conformity
- $\cdot\,$  Structural drawings of steelworks to hand over to relevant authorities
- · BOMs
- · Certificates of structural materials
- · Certificates of origin (if required)



www.kit.solutions



KI⊤ 12x24 MINIMAL.1

ADDITIONAL OPTIONAL CARD



# **OPTIONAL PRODUCTS**

#### · Skylights

- · Wind-catchers or SHEVS (Smoke and heat exhaust ventilation systems)
- · Lifelines
- · Cage ladder for access to the roof
- · Recessed fasteners (hidden screws)
- · Additional industrial sliding doors 4.60x3.80 m
- Additional doors 1.20x2.10 m

## **