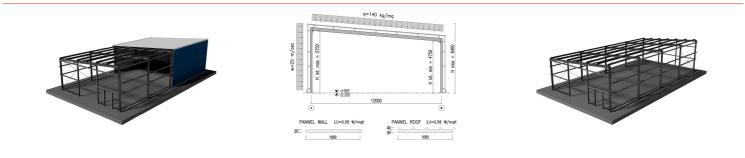

# **OPTIONAL PRODUCTS**

#### · Skylights

- · Wind-catchers or SHEVS (Smoke and heat exhaust ventilation systems)
- · Lifelines
- · Cage ladder for access to the roof
- · Recessed fasteners (hidden screws)
- · Additional industrial sliding doors 4.60x3.80 m
- Additional doors 1.20x2.10 m