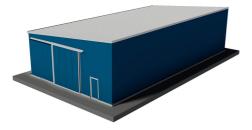

# KI⊤ 12x24 MINIMAL.1

# € 63,000.00

NO. OF CONTAINERS: 3

DELIVERY TIME: 4 WEEKS FROM EXW ORDER

VALIDITY PRICES FROM 01-2021 TO 12-2023

Detached shed with single-pitched roof consisting of hot-dip galvanized steelwork with spandrel sandwich panels, main door and industrial sliding door.