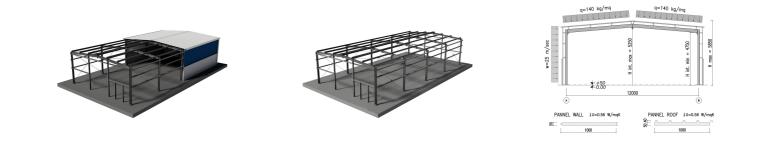

## € 57,875.00

NO. OF CONTAINERS: 3

DELIVERY TIME: 4 WEEKS FROM EXW ORDER

VALIDITY PRICES FROM 01-2021 TO 12-2021

Shed with double-pitched roof and possible connection with 2.40 m high external walls. Hot-dip galvanized structural steelwork with roof and walls in spandrel sandwich panels, main door and industrial sliding door.