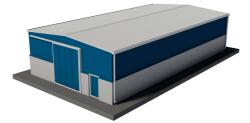

# KIT 12x24 WALL-M.2

## € 57,875.00

NO. OF CONTAINERS: 3

DELIVERY TIME: 4 WEEKS FROM EXW ORDER

VALIDITY PRICES FROM 01-2021 TO 12-2021

Shed with double-pitched roof and possible connection with 2.40 m high external walls. Hot-dip galvanized structural steelwork with roof and walls in spandrel sandwich panels, main door and industrial sliding door.