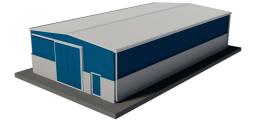

# KIT 12x24 WALL-M.2

## € 57,875.00

NO. OF CONTAINERS: 3

DELIVERY TIME: 4 WEEKS FROM EXW ORDER

VALIDITY PRICES FROM 01-2021 TO 12-2021

Shed with double-pitched roof and possible connection with 2.40 m high external walls. Hot-dip galvanized structural steelwork with roof and walls in spandrel sandwich panels, main door and industrial sliding door.