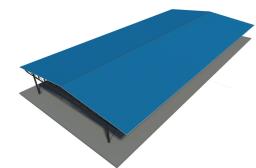

## € 192,250.00

NO. OF CONTAINERS: 7

DELIVERY TIME: 4 WEEKS FROM EXW ORDER

VALIDITY PRICES FROM 01-2021 TO 12-2023

KIT.24x60 OPEN is a shelter open on the sides, consisting of hot-dip galvanized steelwork and a double-pitched roof in sandwich panels supported by web trusses.