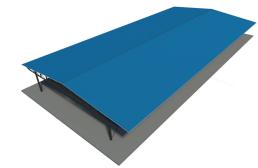

## KI⊤ 24x60 OPEN

## € 192,250.00

NO. OF CONTAINERS: 7

DELIVERY TIME: 4 WEEKS FROM EXW ORDER

VALIDITY PRICES FROM 01-2021 TO 12-2023

KIT.24x60 OPEN is a shelter open on the sides, consisting of hot-dip galvanized steelwork and a double-pitched roof in sandwich panels supported by web trusses.