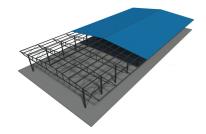

## KI⊤ 24x60 OPEN

## € 192,250.00

NO. OF CONTAINERS: 7

DELIVERY TIME: 4 WEEKS FROM EXW ORDER

VALIDITY PRICES FROM 01-2021 TO 12-2023

KIT.24x60 OPEN is a shelter open on the sides, consisting of hot-dip galvanized steelwork and a double-pitched roof in sandwich panels supported by web trusses.