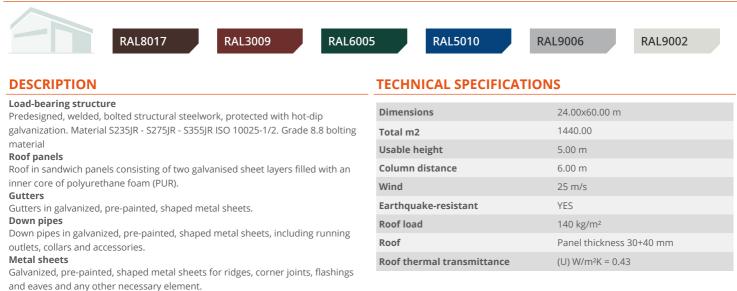

#### www.kit.solutions



## KI⊤ 24x60 OPEN

## € 192,250.00

NO. OF CONTAINERS: 7

DELIVERY TIME: 4 WEEKS FROM EXW ORDER

VALIDITY PRICES FROM 01-2021 TO 12-2023

KIT.24x60 OPEN is a shelter open on the sides, consisting of hot-dip galvanized steelwork and a double-pitched roof in sandwich panels supported by web trusses.

## **COLOURS**



## **DOCUMENTS SUPPLIED**

- · Architectural drawings
- · Engineering calculation and analysis report
- $\cdot\,$  Installation Manual
- $\cdot\,$  Technical data sheet, manuals and declaration of conformity
- · Structural drawings of steelworks to hand over to relevant authorities

· BOMs

· Certificates of structural materials

· Certificates of origin (if required)



#### www.kit.solutions



# KIT 24x60 OPEN

ADDITIONAL OPTIONAL CARD







### **OPTIONAL PRODUCTS**

· Skylights

· Lifelines

· Cage ladder for access to the roof

### **OPTIONAL SERVICES**

#### Transport in Italy and all over the world

KIT.SOLUTIONS products are delivered Ex-Works, loaded on containers or trucks. Transport can be included in the supply, with all necessary shipping documents.

#### Installation by s