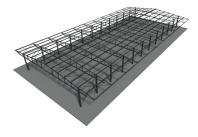

## KI⊤ 24x60 OPEN

## € 192,250.00

NO. OF CONTAINERS: 7

DELIVERY TIME: 4 WEEKS FROM EXW ORDER

VALIDITY PRICES FROM 01-2021 TO 12-2023

KIT.24x60 OPEN is a shelter open on the sides, consisting of hot-dip galvanized steelwork and a double-pitched roof in sandwich panels supported by web trusses.