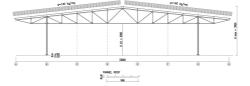

## KI⊤ 24x60 OPEN

## € 192,250.00

NO. OF CONTAINERS: 7

DELIVERY TIME: 4 WEEKS FROM EXW ORDER

VALIDITY PRICES FROM 01-2021 TO 12-2023

KIT.24x60 OPEN is a shelter open on the sides, consisting of hot-dip galvanized steelwork and a double-pitched roof in sandwich panels supported by web trusses.