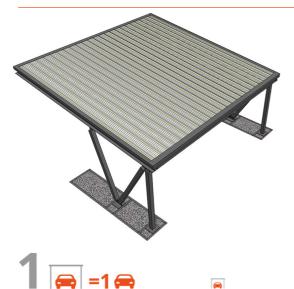

# CARPOR

IBIS - Sandwich panels

Welded and bolted structural steelwork protected with hot-dip galvanization, with "N" shaped support columns complete of base plate and accessories. Material S235JR-S275JR-S355JR UNI EN 10025-1/2, grade 8.8 bolting material.

# **TECHNICAL SPECIFICATIONS**

| Dimensions    | 5,00x5,00 m     |
|---------------|-----------------|
| Square Meters | 25 m²           |
| Useful height | 2,00 m          |
| Step columns  | 5,00 m          |
| Wind          | 25 m/s          |
| Antiseismic   | YES             |
| Covering      | Sandwich panels |

Roof in sandwich panels consisting of two galvanised sheet layers filled with an inner core of polyurethane foam (PUR).