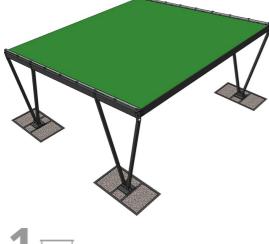

## www.kit.solutions

CARPORT CUSTOM COLIBRÌ - PVC tarpaulin

Welded and bolted structural steelwork protected with hot-dip galvanization, with "V" shaped support columns complete of base plate and accessories. Material S235JR-S275JR-S355JR UNI EN 10025-1/2, grade 8.8 bolting material.

## **TECHNICAL SPECIFICATIONS**

| Dimensions    | 5,00x5,00 m   | Metal Working                                                                                                                                                                                                                                                                                                                                                                         |
|---------------|---------------|---------------------------------------------------------------------------------------------------------------------------------------------------------------------------------------------------------------------------------------------------------------------------------------------------------------------------------------------------------------------------------------|
| Square Meters | 25 m²         | Galvanized, pre-painted, shaped metal sheets for ridges, corner joints,<br>flashings and eaves and any other necessary element.<br><b>Painting</b><br>Hot-dip galvanized coating UNI EN ISO 1461:2009 finished with powder coating.<br><b>Covering</b><br>Roof covering in self-extinguishing PVC coated 1100 Dtex polyester fabric, with a<br>glossy lacquered finish on both sides. |
| Useful height | 2,00 m        |                                                                                                                                                                                                                                                                                                                                                                                       |
| Step columns  | 5,00 m        |                                                                                                                                                                                                                                                                                                                                                                                       |
| Wind          | 25 m/s        |                                                                                                                                                                                                                                                                                                                                                                                       |
| Antiseismic   | YES           |                                                                                                                                                                                                                                                                                                                                                                                       |
| Covering      | PVC tarpaulin |                                                                                                                                                                                                                                                                                                                                                                                       |