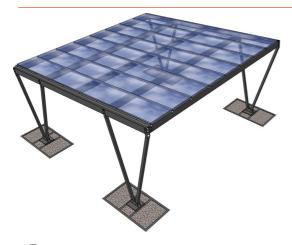

# CARPORT CUSTOM

COLIBRÌ - Sandwich panels

Welded and bolted structural steelwork protected with hot-dip galvanization, with "V" shaped support columns complete of base plate and accessories.

Material S235JR-S275JR-S355JR UNI EN 10025-1/2, grade 8.8 bolting material.

## **TECHNICAL SPECIFICATIONS**

| Dimensions    | 5,00x5,00 m     |
|---------------|-----------------|
| Square Meters | 25 m²           |
| Useful height | 2,00 m          |
| Step columns  | 5,00 m          |
| Wind          | 25 m/s          |
| Antiseismic   | YES             |
| Covering      | Sandwich panels |

#### **Metal Working**

Galvanized, pre-painted, shaped metal sheets for ridges, corner joints, flashings and eaves and any other necessary element.

#### Painting

Hot-dip galvanized coating UNI EN ISO 1461:2009 finished with powder coating.

#### Covering

Cellular polycarbonate panel with UV protection