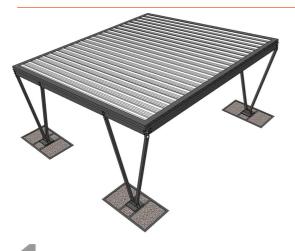

COLIBRÌ - Sandwich panels

Welded and bolted structural steelwork protected with hot-dip galvanization, with "V" shaped support columns complete of base plate and accessories.

Material S235JR-S275JR-S355JR UNI EN 10025-1/2, grade 8.8 bolting material.

# **TECHNICAL SPECIFICATIONS**

| Dimensions    | 5,00x5,00 m     |
|---------------|-----------------|
| Square Meters | 25 m²           |
| Useful height | 2,00 m          |
| Step columns  | 5,00 m          |
| Wind          | 25 m/s          |
| Antiseismic   | YES             |
| Covering      | Sandwich panels |

# Covering

Roof in sandwich panels consisting of two galvanised sheet layers filled with an inner core of polyurethane foam (PUR).